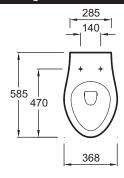

### **Technical drawing**

Product Specification: Wall-hung WC pan 58.5 x 37 cm. 3594W. Collection: VIA. Dimensions: 58.5 x 37. Weight: 29.5 kg. Material: Ceramic. Installation: Wall-hung. Toilet with soft. rounded forms. Slow-close ergonomic seat E70012 included. Water saving dual flush 3/6 L.