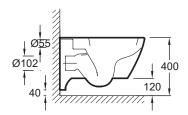

### **Technical drawing**

Product Specification: Wall-hung WC pan 58.5 x 37 cm. 3594W. Collection: VIA. Dimensions: 58.5 x 37. Weight: 29.5 kg. Material: Ceramic. Installation: Wall-hung. Toilet with soft. rounded forms. Slow-close ergonomic seat E70012 included. Water saving dual flush 3/6 L.