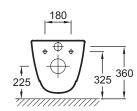

### **Technical drawing**

Product Specification: Wall-hung WC pan 58.5 x 37 cm. 3594W. Collection: VIA. Dimensions: 58.5 x 37. Weight: 29.5 kg. Material: Ceramic. Installation: Wall-hung. Toilet with soft. rounded forms. Slow-close ergonomic seat E70012 included. Water saving dual flush 3/6 L.