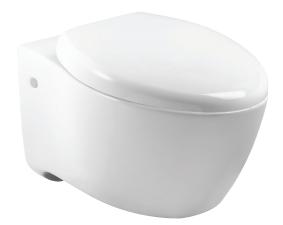

## Wall-hung WC pan 58.5 x 37 cm

# 3594W

Collection: VIA

Finish\*:

Main features:

#### **Features**

- Dimensions: 58.5 x 37
- Material: Ceramic
- Toilet with soft. rounded forms
- Water saving dual flush 3/6 L

- Weight: 29.5 kg
- Installation: Wall-hung
- Slow-close ergonomic seat E70012 included